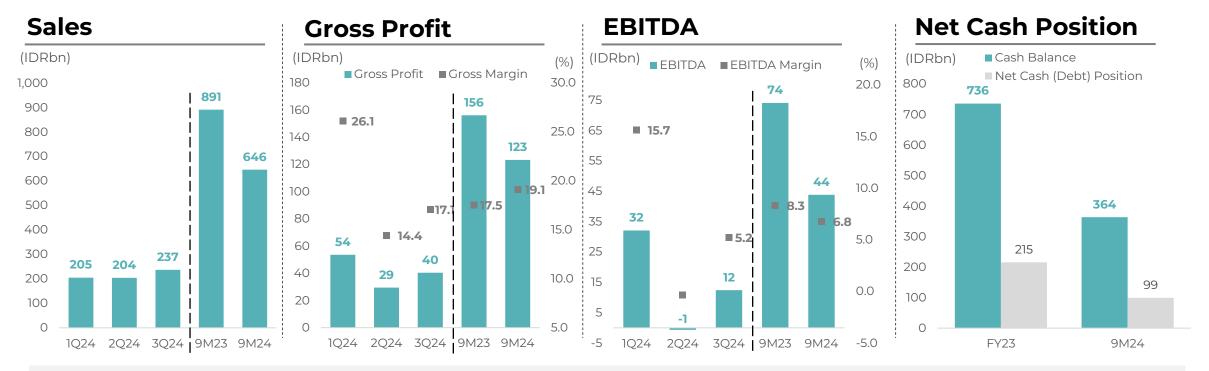

# VKTR Continues to Demonstrate Steady Top-line Growth and Focuses on Margin Enhancement

- VKTR's EV segment demonstrated steady revenue in 2024 despite this year despite a significant YoY decline of 21.6%\*
  in the commercial vehicle segment.
- Gross margin improved due to enhanced production efficiency and increasing contribution from EV sales.
- The YoY decline in EBITDA margin was mainly attributable to the company's ongoing operation investments in internal growth initiatives.
- Continued focus on capital discipline: average monthly cash burn 9M24 IDR11.9bn vs. 9M23 IDR12.4bn