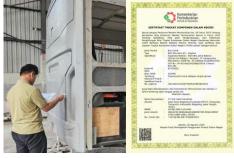

## Magelang Facility Progress (September 2024 - 86% Completion)

#### **Building & Utility**

| Description                                 | Planned Progress (%) | Actual Completion (%) | Progress to finish (%) |  |
|---------------------------------------------|----------------------|-----------------------|------------------------|--|
| United Shop                                 | 36.6                 | 36.07                 | 98.6                   |  |
| Inspection Shop                             | 2.9                  | 2.77                  | 95.6                   |  |
| Carport                                     | 1.6                  | 1.46                  | 91.3                   |  |
| Sewage Treatment Station                    | 6.6                  | 4.83                  | 73.2                   |  |
| IT System                                   | 8.7                  | 8.32                  | 95.6                   |  |
| External Work                               | ernal Work 32.1      |                       | 98.3                   |  |
| VKTR Magelang Equipment (purchased locally) | 11.6                 | 10.65                 | 91.8                   |  |
| Total                                       | 100                  | 95.6                  |                        |  |

#### **Machinery & Equipment Installation**

| Description | Planned Progress (%) | Actual Completion (%) | Progress to finish (%) |  |
|-------------|----------------------|-----------------------|------------------------|--|
| M&E         | 100                  | 14.3                  | 14.3                   |  |

Actual project completion relative to target as of **September**:

98% (BU)

73% (M&E)

**Existing plant** Upgraded plant

#### **Areas of improvement:**

Commencing the fire extinguisher system project and ensuring the 3rd batch of the M&E shipment stays on track. Existing capacity: 300 units/year

**Target Capacity** 

# Plant Progress Report Equipment installation evidence

- Complete the construction of Indonesia's FIRST CKD facility for electric commercial vehicles with initial production capacity of 1,500 units/year and gradual ramp-up to 3,000 units/year
- 2. <u>Complete homologation</u> of new CHTC 12m electric bus, 6x4 CHTC heavy-duty electric truck, 6x4 CHTC electric tractor head and CHTC transporter to be ready for client trial
- 3. Secure FIRST electric forklift sales to private sector clients
- 4. Secure REPEAT electric bus orders from both public and private sector clients
  - Increasing focus on aftersales support, a new revenue stream for VKTR
- 5. <u>Prepare for annual public expose event</u> (targeting early December) including a site visit to Magelang CKD facility